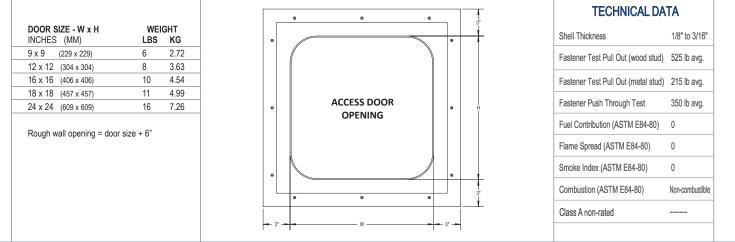

#### **DIMENSION AND APPEARANCE**

#### DESCRIPTION AND MATERIAL SPECIFICATION

Material: Lightweight glass fiber reinforced gypsum.

Hinge: No hinge. Gravity based closure and removable door.

Lock / latch: None

Finish: Rounded corners (radius finish). To be primed and painted on site.Odd sizes available: Custom size doors are available. Lead-time varies.Packaging: Individually wrapped. 1 per box.