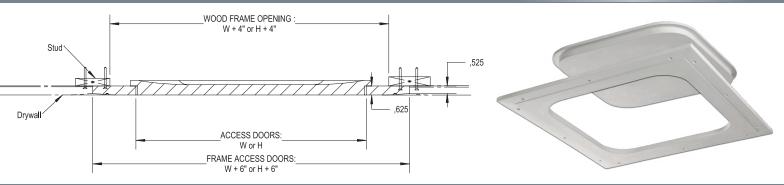

## **RAPTOR SERIES GLASS FIBER REINFORCED GYPSUM ACCESS DOOR PUSH UP RADIUS CORNERS** - For Drywall Ceiling Applications Only

# スニアエロス GFRG-PUR

### INSTALLATION



#### **DIMENSION AND APPEARANCE**



#### DESCRIPTION AND MATERIAL SPECIFICATION

Material: Lightweight glass fiber reinforced gypsum.

Hinge: No hinge. Gravity based closure and removable door.

Lock / latch: None

Finish: Rounded corners (radius finish). To be primed and painted on site.Odd sizes available: Custom size doors are available. Lead-time varies.Packaging: Individually wrapped. 1 per box.

#### **POPULAR OPTIONS:**

- Square corners
- Hinged
- Cylinder or screwdriver latch
- Round door
- Gasketing (neoprene gasket)



#### 

Office/Warehouse: 350 Thorens Avenue, Garden City Park, NY 11040 Warehouses: California, Colorado, Florida, Illinois, Pennsylvania, Texas, Washington Tel.: 516-294-1801 Fax: 516-294-1828 Toll Free Phone: 888.634.3667 www.metropolitandoor.com