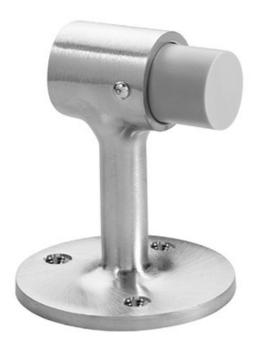

# Rockwood 470

## Door Stop

Experience a safer and more open world

#### MATERIAL:

Cast Brass with Rubber Bumper

#### Size:

Base Diameter: 21/2"

Height: 3"