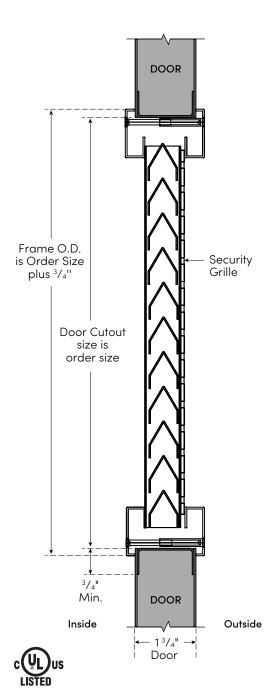

For 1 3/4" Wood/Metal Doors

50% Free Air Flow

Rockwood Manufacturing Company 300 Main St. Rockwood, PA 15557 www.rockwoodmfg.com 1 800 458 2424