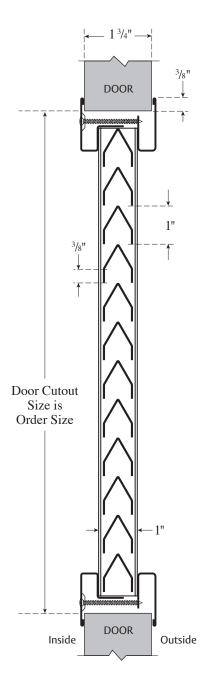

## **INSTALLATION INSTRUCTIONS**

- 1. Door cutout size must be the same as order size of louver.
- 2. Hand tighten the provided fasteners (\*8 x 1-3/4") through interior frame into screw holes located on exterior frame and core.

CAUTION. Fasteners should be tightened evenly all around, but not over tightened. It is recommended to tighten fasteners in alternating sequence to ensure balance.