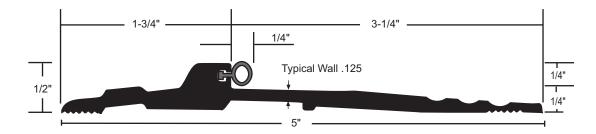

### **Material and Features**

Aluminum Alloy 6063, T5 Temper NGP-TPV, Silicone and Vinyl are Black

- 5" Wide x ½" Tall
- Fluted Top
- Delta BHMA Certified to ANSI/BHMA A156.21 10,000 Lb. Load Test
- Recommended for Delivery/Storage Doorways Where Heavier Loads Travel
- For Use Where Forklift or Vehicular Traffic Occurs
- Typical Wall Thickness: .125"
- Weight: 1.01 Lbs./Ft.
- #10 x 1½" FH Zinc Plated Wood Screws Included. Dark Bronze Supplied With DKB Thresholds